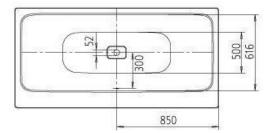

## **Technical Informations:**

## SPECIFICATION SHEET

| BRAND:                         | KALDEWEI                                                                                                                                                                     |
|--------------------------------|------------------------------------------------------------------------------------------------------------------------------------------------------------------------------|
| ORIGIN:                        | Germany                                                                                                                                                                      |
| SERIES:                        | ASSYMETRIC DUO                                                                                                                                                               |
| PRODUCT<br>DESCRIPTION:        | 740 Assymetric Duo<br>Two-seater Inlay bath<br>with waste at center<br>3.5mm steel enamel<br>water volume: 123 L                                                             |
| MODEL No.                      | 2740 2959 0727                                                                                                                                                               |
| FINISH/COLOUR:                 | Oyster Grey Matt                                                                                                                                                             |
| DIMENSIONS:                    | 1700 x 800 x 425mm                                                                                                                                                           |
| OPTIONAL<br>MATCHING<br>PARTS: | 4506 waste & overflow with filler 5037 leg set 4511 Comfort Select control panel 6800 Soundware concealed audio system 4509 retractable shower hose *handshower not included |