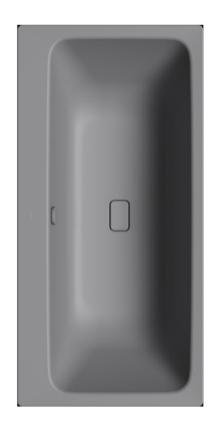

|
| FINISH/COLOUR:                 | Oyster Grey Matt                                                                                                                                                             |
| DIMENSIONS:                    | 1700 x 800 x 425mm                                                                                                                                                           |
| OPTIONAL<br>MATCHING<br>PARTS: | 4506 waste & overflow with filler 5037 leg set 4511 Comfort Select control panel 6800 Soundware concealed audio system 4509 retractable shower hose *handshower not included |

## **Product Photo:**



## **Technical Informations:**







## **REMINDER:**

Please refer to the Installation Guide for proper installation.

Do not use abrasive or aggresive cleaners and or contain chlorine or hydrochloric acid solution for cleaning.

All information stated above are solely for reference only, and should be based on the actual submission sample. Dimensions and specifications are subject to change without prior notice.