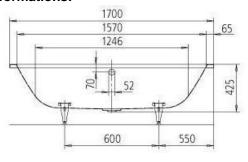

## **Technical Informations:**

## SPECIFICATION SHEET

| BRAND:                         | KALDEWEI                                                                                                                                                                     |
|--------------------------------|------------------------------------------------------------------------------------------------------------------------------------------------------------------------------|
| ORIGIN:                        | Germany                                                                                                                                                                      |
| SERIES:                        | ASSYMETRIC DUO                                                                                                                                                               |
| PRODUCT<br>DESCRIPTION:        | 740 Assymetric Duo<br>Two-seater Inlay bath<br>with waste at center<br>3.5mm steel enamel<br>water volume: 123 L                                                             |
| MODEL No.                      | 2740 2959 0727                                                                                                                                                               |
| FINISH/COLOUR:                 | Oyster Grey Matt                                                                                                                                                             |
| DIMENSIONS:                    | 1700 x 800 x 425mm                                                                                                                                                           |
| OPTIONAL<br>MATCHING<br>PARTS: | 4506 waste & overflow with filler 5037 leg set 4511 Comfort Select control panel 6800 Soundware concealed audio system 4509 retractable shower hose *handshower not included |