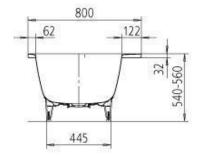

## **Technical Informations:**

## SPECIFICATION SHEET

| BRAND:                         | KALDEWEI                                                                                                                                                                     |
|--------------------------------|------------------------------------------------------------------------------------------------------------------------------------------------------------------------------|
| ORIGIN:                        | Germany                                                                                                                                                                      |
| SERIES:                        | ASSYMETRIC DUO                                                                                                                                                               |
| PRODUCT<br>DESCRIPTION:        | 740 Assymetric Duo<br>Two-seater Inlay bath<br>with waste at center<br>3.5mm steel enamel<br>water volume: 123 L                                                             |
| MODEL No.                      | 2740 2959 0727                                                                                                                                                               |
| FINISH/COLOUR:                 | Oyster Grey Matt                                                                                                                                                             |
| DIMENSIONS:                    | 1700 x 800 x 425mm                                                                                                                                                           |
| OPTIONAL<br>MATCHING<br>PARTS: | 4506 waste & overflow with filler 5037 leg set 4511 Comfort Select control panel 6800 Soundware concealed audio system 4509 retractable shower hose *handshower not included |